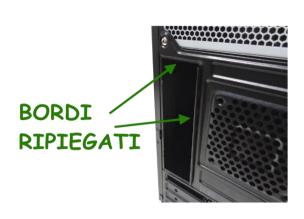

## DESCRIPTION

The CASA04 case is an ATX MiddleTower case supplied with an Alantik 500w power supply with a 12cm fan and an Italian power cord.

The interior of the case is painted in black.

The case has a USB 3.0 output and two USB 2.0 outputs. The edges of the internal structure are riveted, the panels on both sides have a camber, the 2 external screws are rubberised.