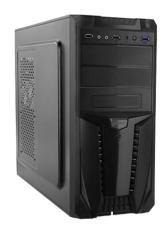

## DESCRIPTION

The CASA04 case is an ATX MiddleTower case supplied with an Alantik 500w power supply with a 12cm fan and an Italian power cord.

The interior of the case is painted in black.

The case has a USB 3.0 output and two USB 2.0 outputs. The edges of the internal structure are riveted, the panels on both sides have a camber, the 2 external screws are rubberised.

The particularly low price and a modern design make it a particularly attractive choice for various types of uses and needs also thanks to the extra USB 3.0 output.

COLOR Black
INTERNAL PAINTING Black
METAL THICKNESS 0.40mm
NET WEIGHT 3,54Kg

STRUCTURE DIMENSION 175x375x410mm CASE DIMENSION 175x400x410mm

INTERNAL BAYS FOR DRIVES 3x5.25 "+ 3x3.5" + 1x2.5 "

EXTERNAL BAYS FOR DRIVES 2x5.25 "+ 1x3.5"

PORTS 1xUSB3.0 + 2xUSB2.0 + Audio

EXPANSION SLOTS 7